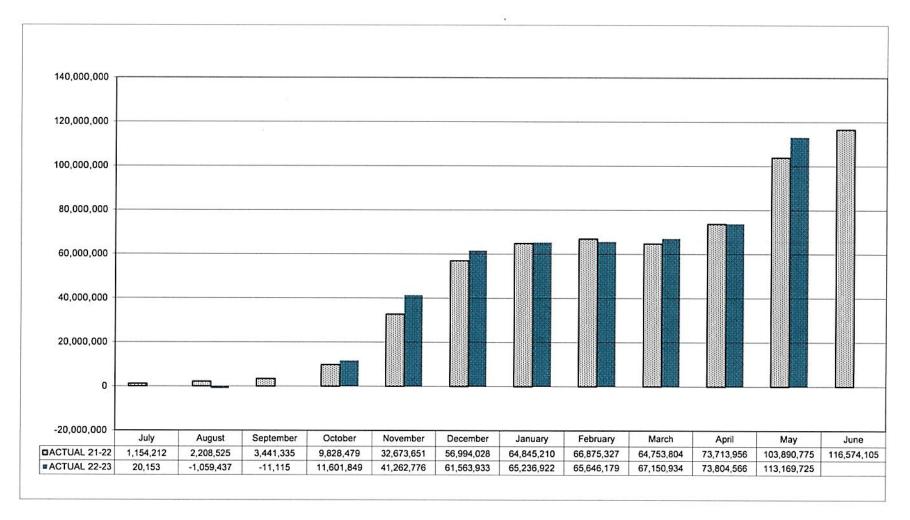

#### ROSLYN PUBLIC SCHOOLS CUMULATIVE CASH RECEIPT BY MONTH - GENERAL FUND STATEMENT OF GENERAL FUND RECEIPTS MAY 2023

Page 3A