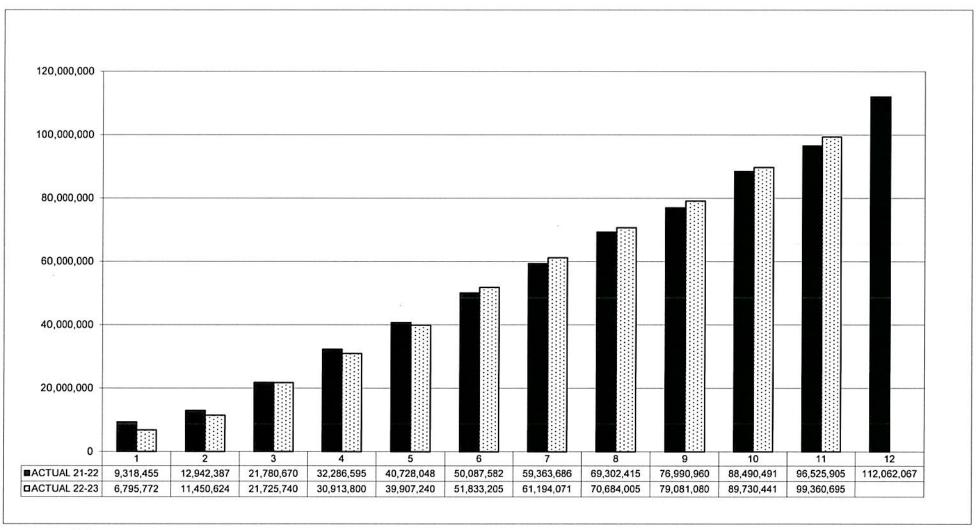

#### ROSLYN PUBLIC SCHOOLS CUMULATIVE CASH RECEIPT BY MONTH - GENERAL FUND STATEMENT OF GENERAL FUND RECEIPTS MAY 2023

Page 3A